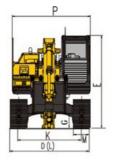

| DIMENSIONS (mm) |                                        |       |  |
|-----------------|----------------------------------------|-------|--|
| Α               | Overall length                         | 11265 |  |
| В               | Ground contact length (Transportation) | 6890  |  |
| С               | Overall height (to top of boom)        | 3785  |  |
| D               | Overall width                          | 3200  |  |
| Е               | Overall height (to top of cab)         | 3290  |  |
| F               | Counter weight ground clearance        | 1340  |  |
| G               | Ground clearance                       | 565   |  |
| Н               | Tail swing radius                      | 3520  |  |
| 1               | Tread                                  | 4080  |  |
| J               | Track length                           | 5045  |  |
| K               | Track gauge                            | 2600  |  |
| L               | Track width                            | 3200  |  |
| M               | Shoe width                             | 600   |  |
| 0               | Bonnet height                          | 2910  |  |
| Р               | Revolving frame width                  | 3190  |  |
| Q               | Distance from swivel center to tail    | 3465  |  |