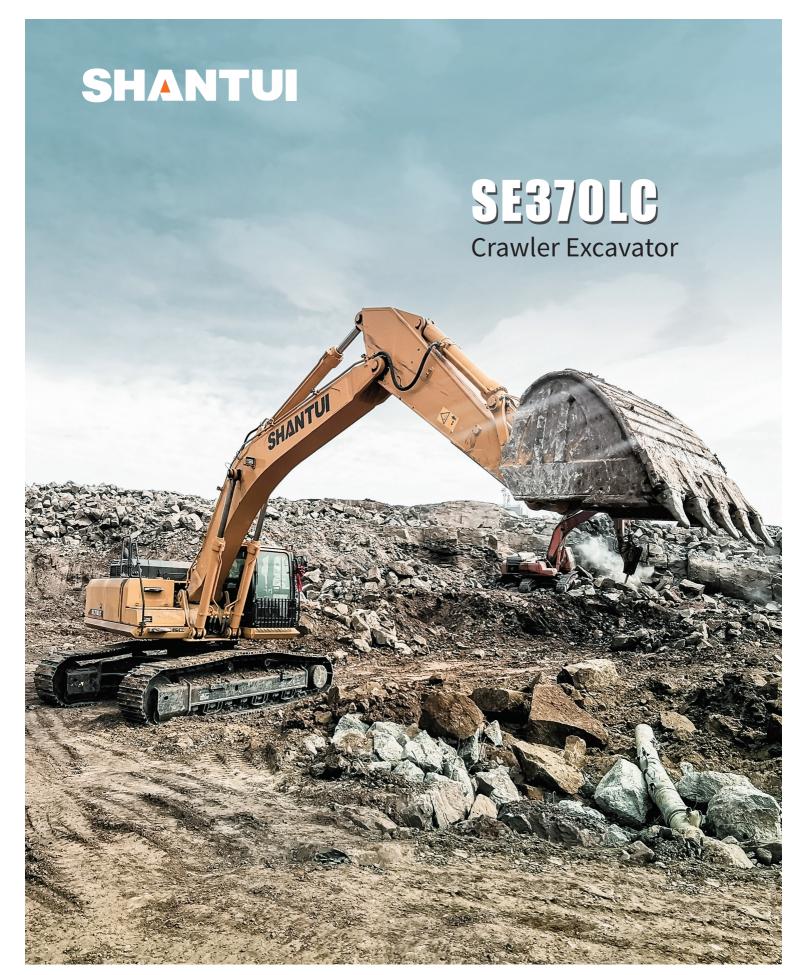

Engine Model: Cummins QSL9
Gross Power: 214 kW/2100 rpm

Operating Weight: 36,800 kg
Bucket Capacity: 1.8 m<sup>3</sup>