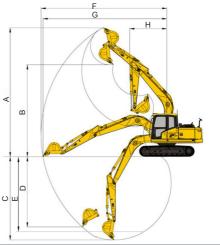

36800kg

| SCO | PE OF WORK (mm)          | (B00M: 6470 mm  | ARM: 2812 mm) |  |
|-----|--------------------------|-----------------|---------------|--|
| Α   | Max. digging height      |                 | 10110         |  |
| В   | Max. dumping height      |                 | 6970          |  |
| С   | Max. digging depth       |                 | 6995          |  |
| D   | Max. vertical digging de | epth            | 5460          |  |
| Е   | Max. depth cut for 2500  | mm level bottom | 7190          |  |
| F   | Max. digging distance    |                 | 10840         |  |
| G   | Max. digging radius at o | ground level    | 10630         |  |
| Н   | Min. swing radius of wo  | rk equipment    | 4430          |  |