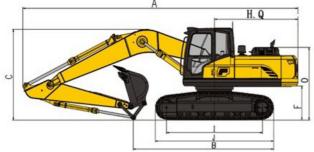

| DIMENSIONS (mm) |                                        |       |  |
|-----------------|----------------------------------------|-------|--|
| Α               | Overall length                         | 11265 |  |
| В               | Ground contact length (Transportation) | 6890  |  |
| С               | Overall height (to top of boom)        | 3785  |  |
| D               | Overall width                          | 3200  |  |
| Е               | Overall height (to top of cab)         | 3290  |  |
| F               | Counter weight ground clearance        | 1340  |  |
| G               | Ground clearance                       | 565   |  |
| Н               | Tail swing radius                      | 3520  |  |
| 1               | Tread                                  | 4080  |  |
| J               | Track length                           | 5045  |  |
| K               | Track gauge                            | 2600  |  |
| L               | Track width                            | 3200  |  |
| M               | Shoe width                             | 600   |  |
| 0               | Bonnet height                          | 2910  |  |
| Р               | Revolving frame width                  | 3190  |  |
| Q               | Distance from swivel center to tail    | 3465  |  |