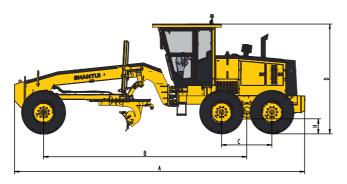

| CAPACITIES                                       |             |
|--------------------------------------------------|-------------|
| Fuel tank                                        | 100L        |
| Hydraulic oil tank                               | 92L         |
| Engine crank case                                | 15L         |
| Engine coolant                                   | 20L         |
| ELECTRICAL SYSTEM                                |             |
| Battery                                          | 2x12V, 90Ah |
| Alternator                                       | 28V         |
| Starter motor                                    | 24V         |
| OPERATING WEIGHT                                 |             |
| Standard                                         | 6300kg      |
| With front blade                                 | 6550kg      |
| With rear ripper                                 | 6450kg      |
| With front blade & rear ripper                   | 6700kg      |
| RIPPER (OPTIONAL)                                |             |
| Ripping depth                                    | 240mm       |
| Shank supports                                   | 5           |
| Shank support spacing                            | 355mm       |
| Working width                                    | 1500mm      |
| FRONT BLADE (OPTIONAL)                           |             |
| Width x height                                   | 2100x740mm  |
| Thickness                                        | 6mm         |
| Max. lifting height                              | 320mm       |
| Max. digging depth                               | 220mm       |
| DIMENSIONS                                       |             |
| A Overall length: Standard                       | 6500mm      |
| A Overall length: With rear ripper               | 6900mm      |
| A Overall length: With front blade               | 7200mm      |
| A Overall length: With front blade & rear ripper | 7600mm      |
| B Length: Front axle to rear axle                | 4785mm      |
| C Length: Between tandem axles                   |             |
| D Height: Cab                                    | 2960mm      |
| E Tread                                          | 1590mm      |
| F Width: Outside tires                           | 2050mm      |
| G Moldboard width                                | 3050mm      |
|                                                  |             |

385mm

H Minimum gound clearance

Relief pressure for brakes

TEL: +86-537-2909369

8MPa

FAX: +86-537-2311219 EMAIL: trade@shantui.com WEB: www.shantui.com