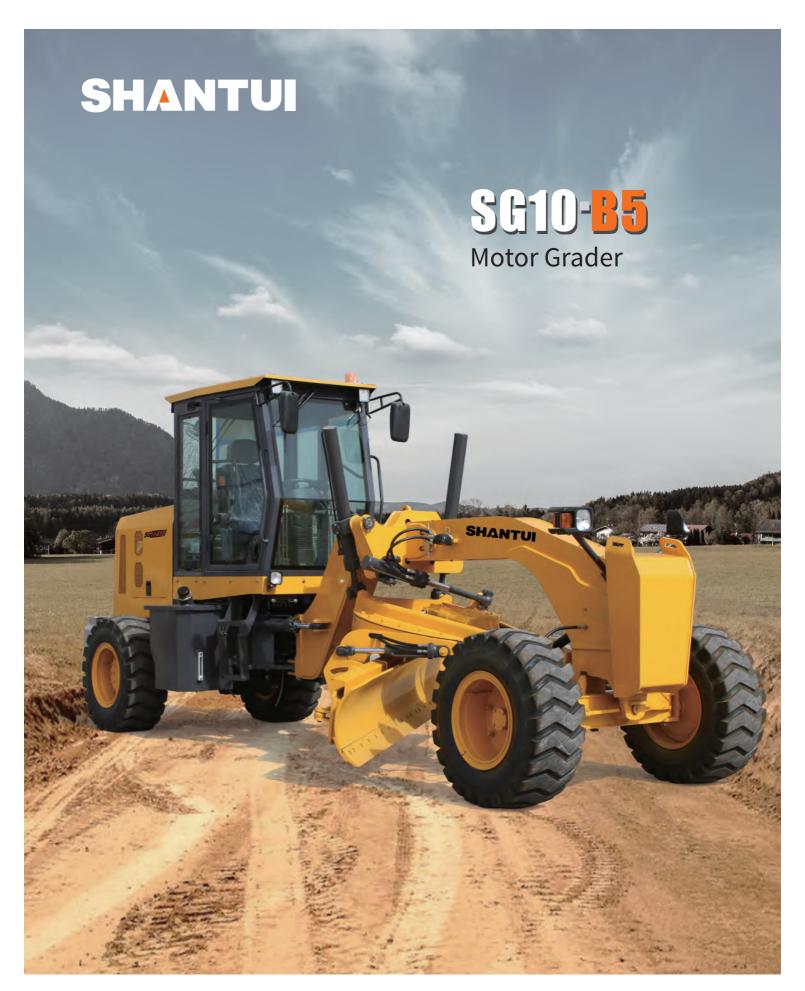

Engine Model: Cummins 4BTA3.9-C100-II

74kW@2200rpm Gross Power:

Operating Weight: 6,300kg

We Level Subgrade Fast and Flat easy operation and maintenance