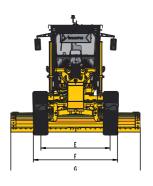

| CAPACITIES                                       |             |
|--------------------------------------------------|-------------|
| Fuel tank                                        | 100L        |
| Hydraulic oil tank                               | 92L         |
| Engine crank case                                | 15L         |
| Engine coolant                                   | 20L         |
| ELECTRICAL SYSTEM                                |             |
| Battery                                          | 2x12V, 90Ah |
| Alternator                                       | 28V         |
| Starter motor                                    | 24V         |
| OPERATING WEIGHT                                 |             |
| Standard                                         | 6300kg      |
| With front blade                                 | 6550kg      |
| With rear ripper                                 | 6450kg      |
| With front blade & rear ripper                   | 6700kg      |
| RIPPER (OPTIONAL)                                |             |
| Ripping depth                                    | 240mm       |
| Shank supports                                   | 5           |
| Shank support spacing                            | 355mm       |
| Working width                                    | 1500mm      |
| FRONT BLADE (OPTIONAL)                           |             |
| Width x height                                   | 2100x740mm  |
| Thickness                                        | 6mm         |
| Max. lifting height                              | 320mm       |
| Max. digging depth                               | 220mm       |
| DIMENSIONS                                       |             |
| A Overall length: Standard                       | 6500mm      |
| A Overall length: With rear ripper               | 6900mm      |
| A Overall length: With front blade               | 7200mm      |
| A Overall length: With front blade & rear ripper | 7600mm      |
| B Length: Front axle to rear axle                | 4785mm      |
| C Length: Between tandem axles                   |             |
| D Height: Cab                                    | 2960mm      |
| E Tread                                          | 1590mm      |
| F Width: Outside tires                           | 2050mm      |
| G Moldboard width                                | 3050mm      |
|                                                  |             |